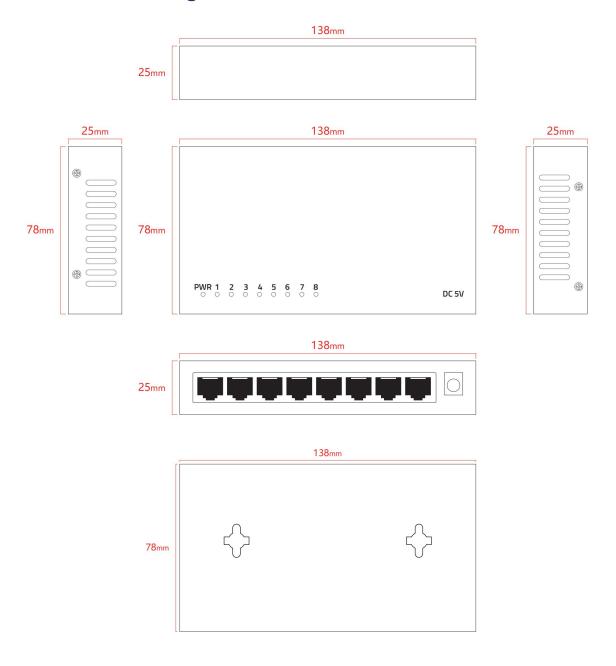

## **Product Structure Diagram**

## **Hardware Features**

| Model                                                              | HR-SWG0080<br>8 *1G RJ45 ports                                                                                                                  |
|--------------------------------------------------------------------|-------------------------------------------------------------------------------------------------------------------------------------------------|
| Interface                                                          | 8 *1G RJ45 ports                                                                                                                                |
|                                                                    |                                                                                                                                                 |
| Port Standard                                                      | IEEE802.3 (Ethernet) IEEE802.3u (Fast Ethernet) IEEE802.3x (Flow Control) IEEE802.3ab (Gigabit Ethernet) IEEE802.3az(Energy Efficient Ethernet) |
| Switching Capacity                                                 | 16Gbps                                                                                                                                          |
| Packet Forwarding Rate                                             | 11.9Mpps                                                                                                                                        |
| Packet Buffer                                                      | 4Mbit                                                                                                                                           |
| MAC Address Table                                                  | 8K                                                                                                                                              |
| Transmission Method                                                | Store and Forward                                                                                                                               |
| Power Supply                                                       | AC 100-240V , 50/60Hz<br>DC 5V 1A                                                                                                               |
| Mainboard Power Consumption                                        | 3.77W                                                                                                                                           |
| Structure Information                                              | Product Dimensions :138*78*25mm  Packaging Dimensions :175*120*63mm  Product Net Weight: 0.24Kg  Product Gross Weight:0.37Kg                    |
| Packing Information                                                | Carton Dimensions :520*335*380mm  Packing Quantity: 40PCS  Packing Weight: 15.8KG                                                               |
| Package Contents                                                   | switch 1pcs, Power adapter 1pcs, manual 1pcs, certificate of qualification 1pcs                                                                 |
| Fan Quantity                                                       | 0                                                                                                                                               |
| Installation                                                       | desktop                                                                                                                                         |
| Surge Protection                                                   | Surge protection: common mode 2KV, differential mode 1KV (Class A); Electrostatic ESD: air 4KV, contact 3KV (Class C)                           |
| Operating Temperature<br>Storage Temperature<br>Operation Humidity | 0~40°C<br>-40°C to 70°C<br>10%~90%, non condensing                                                                                              |
| Storage Humidity                                                   | 5%~95%, non condensing                                                                                                                          |
| PWR LED                                                            | Green LED On: Powered on Green LED Off: Powered off                                                                                             |
| 1-5 LED                                                            | Green LED On:Link normal Green LED Off: Link blocked Flashing: Data transmitting                                                                |