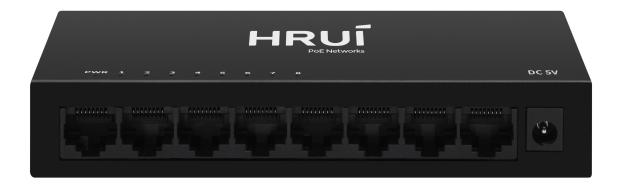

## 8-port Gigabit Ethernet Switch

## **Product Highlights**

- 8\*1G RJ45 ports
- Compliant with IEEE802.3 and IEEE802.3u,IEEE802.3az,IEEE802.3ab standards
- RJ45 port supports 10M/100M/1G adaptive
- Supports automatic port flipping (Auto MDI/MDIX)
- The panel indicator LED will monitor the working status and assist in fault analysis
- Flow control method, IEEE802.3x standard for full duplex and Backpressure standard for half duplex

## **Hardware Features**

| Model                                                              | HR-SWG0080<br>8 *1G RJ45 ports                                                                                                                  |
|--------------------------------------------------------------------|-------------------------------------------------------------------------------------------------------------------------------------------------|
| Interface                                                          | 8 *1G RJ45 ports                                                                                                                                |
|                                                                    |                                                                                                                                                 |
| Port Standard                                                      | IEEE802.3 (Ethernet) IEEE802.3u (Fast Ethernet) IEEE802.3x (Flow Control) IEEE802.3ab (Gigabit Ethernet) IEEE802.3az(Energy Efficient Ethernet) |
| Switching Capacity                                                 | 16Gbps                                                                                                                                          |
| Packet Forwarding Rate                                             | 11.9Mpps                                                                                                                                        |
| Packet Buffer                                                      | 4Mbit                                                                                                                                           |
| MAC Address Table                                                  | 8K                                                                                                                                              |
| Transmission Method                                                | Store and Forward                                                                                                                               |
| Power Supply                                                       | AC 100-240V , 50/60Hz<br>DC 5V 1A                                                                                                               |
| Mainboard Power Consumption                                        | 3.77W                                                                                                                                           |
| Structure Information                                              | Product Dimensions :138*78*25mm  Packaging Dimensions :175*120*63mm  Product Net Weight: 0.24Kg  Product Gross Weight:0.37Kg                    |
| Packing Information                                                | Carton Dimensions :520*335*380mm  Packing Quantity: 40PCS  Packing Weight: 15.8KG                                                               |
| Package Contents                                                   | switch 1pcs, Power adapter 1pcs, manual 1pcs, certificate of qualification 1pcs                                                                 |
| Fan Quantity                                                       | 0                                                                                                                                               |
| Installation                                                       | desktop                                                                                                                                         |
| Surge Protection                                                   | Surge protection: common mode 2KV, differential mode 1KV (Class A); Electrostatic ESD: air 4KV, contact 3KV (Class C)                           |
| Operating Temperature<br>Storage Temperature<br>Operation Humidity | 0~40°C<br>-40°C to 70°C<br>10%~90%, non condensing                                                                                              |
| Storage Humidity                                                   | 5%~95%, non condensing                                                                                                                          |
| PWR LED                                                            | Green LED On: Powered on Green LED Off: Powered off                                                                                             |
| 1-5 LED                                                            | Green LED On:Link normal Green LED Off: Link blocked Flashing: Data transmitting                                                                |